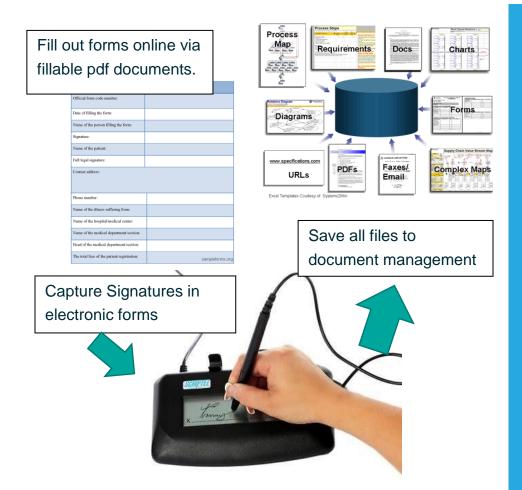

Fill out forms via fillable pdf documents.

Capture e-signature

## **Customizable Paperless Solution from intake to checkout.**

Tired with dealing with patient intake forms, consent forms, the sheer volume of paper being processed per patient. Paperless Solutions offers an easy way to automate the process and eliminate paper. We have developed a process to convert existing forms to PDF so a patient can fill out the forms at home via their home computer or in the office. Their signatures are then captured via an electronic signature pad and all be transferred to your document management system. Ask for a demo today!

Quickly and efficiently gather data electronically

Complete forms can be archived and ported to your data management system eliminating the need for double entry