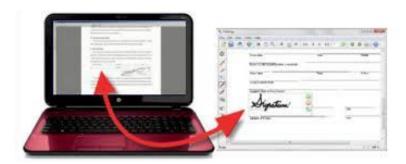

Fill out forms via fillable pdf documents.

Capture e-signature

## **Customizable Paperless Solution from intake to checkout.**

Tired with dealing with patient intake forms, consent forms, the sheer volume of paper being processed per patient. Paperless Solutions offers an easy way to automate the process and eliminate paper. We have developed a process to convert existing forms to PDF so a patient can fill out the forms at home via their home computer or in the office. Their signatures are then captured via an electronic signature pad and all be transferred to your document management system. Ask for a demo today!